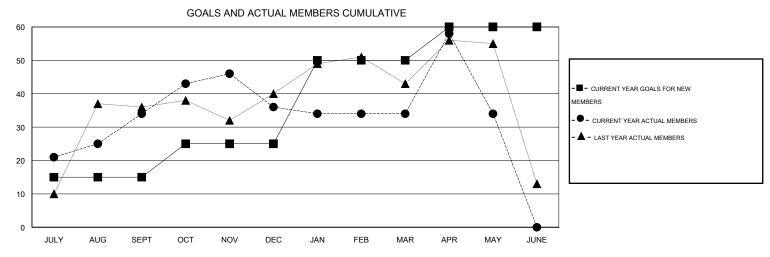

## LOCATION THAILAND

GMT CA 5

|               |                  | Clubs            |                  |                  | Members               |                    |                                     |                    |                  |  |
|---------------|------------------|------------------|------------------|------------------|-----------------------|--------------------|-------------------------------------|--------------------|------------------|--|
|               | RESUL            | TS FOR 2014-2015 |                  |                  | RESULTS FOR 2014-2015 |                    |                                     |                    |                  |  |
| QUARTER       | NEW CLUB<br>GOAL | NEW CLUBS        | DROPPED<br>CLUBS | NET<br>GAIN/LOSS | QUARTER               | NEW MEMBER<br>GOAL | CHARTER AND<br>NEW MEMBERS<br>ADDED | DROPPED<br>MEMBERS | NET<br>GAIN/LOSS |  |
| JULY/AUG/SEPT | 0                | 0                | 0                | 0                | JULY/AUG/SEPT         | 15                 | 51                                  | 17                 | 34               |  |
| OCT/NOV/DEC   | 0                | 0                | 0                | 0                | OCT/NOV/DEC           | 10                 | 27                                  | 25                 | 2                |  |
| JAN/FEB/MAR   | 1                | 0                | 0                | 0                | JAN/FEB/MAR           | 25                 | 3                                   | 5                  | -2               |  |
| APR/MAY/JUNE  | 0                | 0                | 0                | 0                | APR/MAY/JUNE          | 10                 | 26                                  | 26                 | 0                |  |