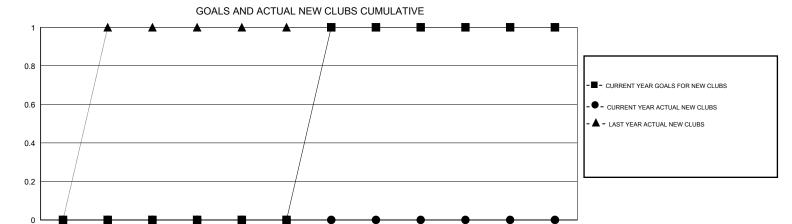

## LOCATION THAILAND

GMT CA 5

|               |                  | Clubs            |                  |                  | Members               |                    |                                     |                    |                  |  |
|---------------|------------------|------------------|------------------|------------------|-----------------------|--------------------|-------------------------------------|--------------------|------------------|--|
|               | RESUL            | TS FOR 2014-2015 |                  |                  | RESULTS FOR 2014-2015 |                    |                                     |                    |                  |  |
| QUARTER       | NEW CLUB<br>GOAL | NEW CLUBS        | DROPPED<br>CLUBS | NET<br>GAIN/LOSS | QUARTER               | NEW MEMBER<br>GOAL | CHARTER AND<br>NEW MEMBERS<br>ADDED | DROPPED<br>MEMBERS | NET<br>GAIN/LOSS |  |
| JULY/AUG/SEPT | 0                | 0                | 0                | 0                | JULY/AUG/SEPT         | 15                 | 51                                  | 17                 | 34               |  |
| OCT/NOV/DEC   | 0                | 0                | 0                | 0                | OCT/NOV/DEC           | 10                 | 27                                  | 25                 | 2                |  |
| JAN/FEB/MAR   | 1                | 0                | 0                | 0                | JAN/FEB/MAR           | 25                 | 3                                   | 5                  | -2               |  |
| APR/MAY/JUNE  | 0                | 0                | 0                | 0                | APR/MAY/JUNE          | 10                 | 26                                  | 26                 | 0                |  |